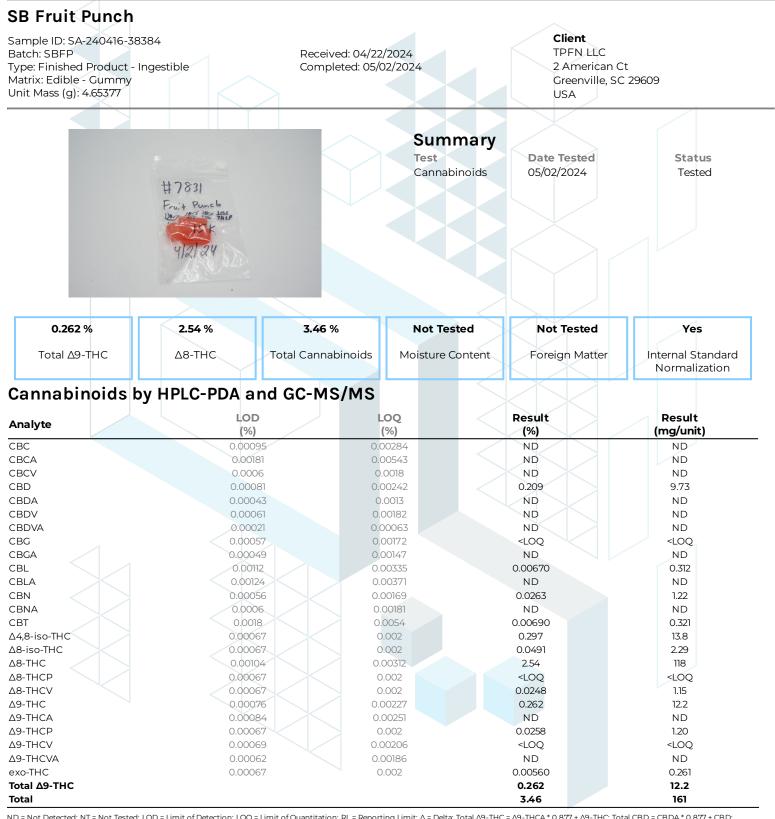

kca

+1-833-KCA-LABS https://kcalabs.com KDA Lic.# P\_0058

1 of 1

ND = Not Detected; NT = Not Tested; LOD = Limit of Detection; LOQ = Limit of Quantitation; RL = Reporting Limit;  $\Delta$  = Delta; Total  $\Delta$ 9-THC =  $\Delta$ 9-THCA \* 0.877 +  $\Delta$ 9-THC; Total CBD = CBDA \* 0.877 + CBD;