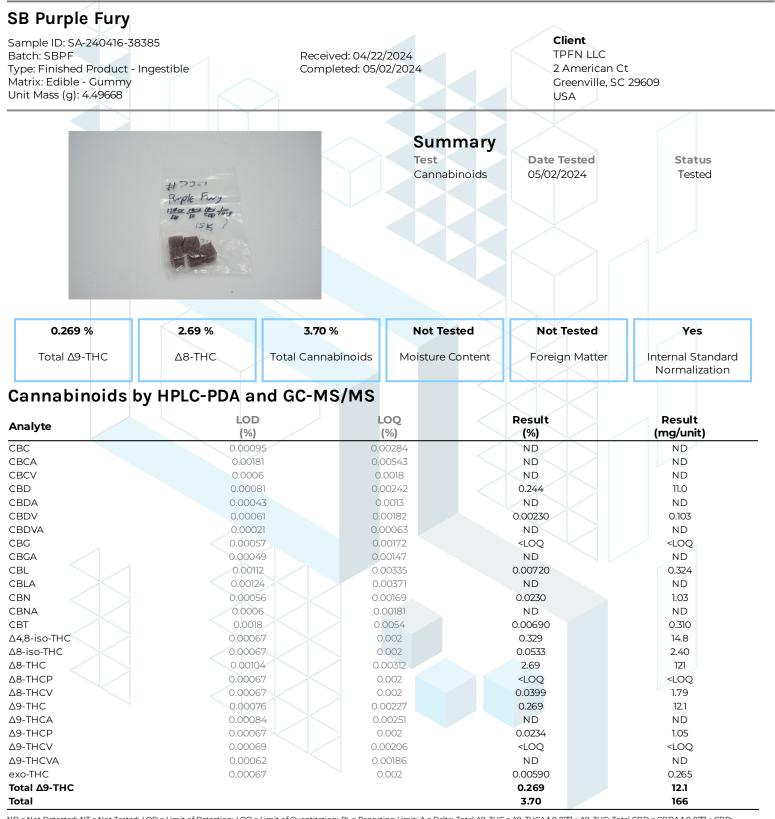

kca

+1-833-KCA-LABS https://kcalabs.com KDA Lic.# P\_0058

1 of 1

ND = Not Detected; NT = Not Tested; LOD = Limit of Detection; LOQ = Limit of Quantitation; RL = Reporting Limit;  $\Delta$  = Delta; Total  $\Delta$ 9-THC =  $\Delta$ 9-THCA \* 0.877 +  $\Delta$ 9-THC; Total CBD = CBDA \* 0.877 + CBD;