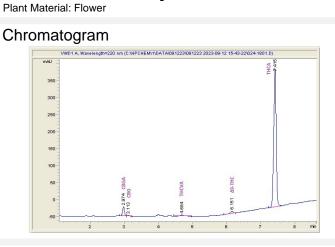

## Cannabinoid Profile by HPLC

| <b>0.21%</b><br>Delta-9-THC |  |  |
|-----------------------------|--|--|
|                             |  |  |
| <b>0.00%</b><br>cbd         |  |  |
|                             |  |  |
| 26.36%                      |  |  |
| Total Cannabinoids          |  |  |

| Cannabinoid        | % wt  | mg/g   |
|--------------------|-------|--------|
| CBGA               | 0.029 | 0.29   |
| CBG                | 0.091 | 0.91   |
| THCVa              | 0.221 | 2.21   |
| Delta-9-THC        | 0.205 | 2.05   |
| THCA               | 29.82 | 298.22 |
| Total Cannabinoids | 26.36 | 263.64 |

CBGA

CBG

THCV

а 1.029 0.091 0.221 0.205 20.822

Delta-

9-THC

THCA

**Cannabinoid Profile** 