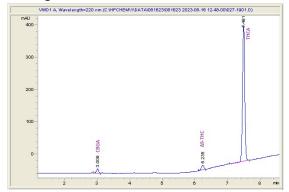

#### Cannabinoid Profile by HPLC

0.29%

Delta-9-THC

0.00%

**CBD** 

| Cannabinoid                                       | % wt  | mg/g   |
|---------------------------------------------------|-------|--------|
| CBGA                                              | 0.86  | 8.6    |
| CBG                                               | 0.113 | 1.13   |
| THCVa                                             | 0.222 | 2.22   |
| Delta-9-THC                                       | 0.292 | 2.92   |
| THCA                                              | 30.08 | 300.84 |
| Total Cannabinoids                                | 31.57 | 315.7  |
| Calculated Total THC                              | 28.17 | 281.65 |
| Calculated CBD Yield                              | 0.00  | 0.00   |
| Calculated Total THC = Delta-9-THC + 0.877 * THCA |       |        |
|                                                   |       |        |