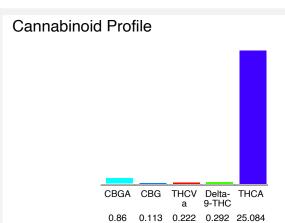

#### Cannabinoid Profile by HPLC

0.29%

Delta-9-THC

0.00%

**CBD** 

| Cannabinoid                                       | % wt  | mg/g   |
|---------------------------------------------------|-------|--------|
| CBGA                                              | 0.86  | 8.6    |
| CBG                                               | 0.113 | 1.13   |
| THCVa                                             | 0.222 | 2.22   |
| Delta-9-THC                                       | 0.292 | 2.92   |
| THCA                                              | 30.08 | 300.84 |
| Total Cannabinoids                                | 31.57 | 315.7  |
| Calculated Total THC                              | 28.17 | 281.65 |
| Calculated CBD Yield                              | 0.00  | 0.00   |
| Calculated Total THC = Delta-9-THC + 0.877 * THCA |       |        |
|                                                   |       |        |