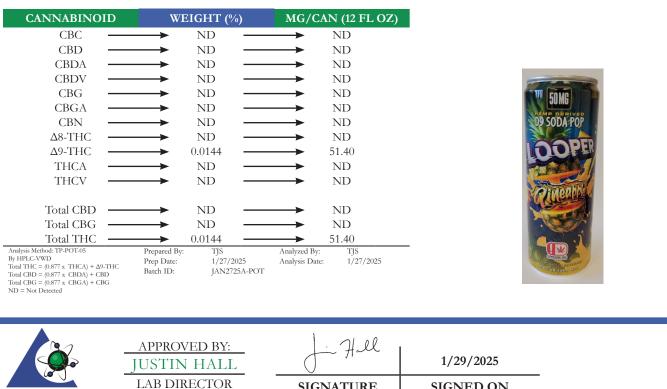

## **Rexis Biotech** 1405 SW 6th Ct Suite 1465

PJLA Testing Accreditation# 115522

Pompano Beach, FL 33069

PROJECT# 25003169 LAB ID 55007551 **REPORT DATE** 1/29/2025 **RECEIVED DATE** 1/27/2025

SAMPLE NAME: Looper Pineapple SAMPLE LOT: PA5045

| ΤΟΤΑL Δ9-ΤΗΟ | TOTAL CBD | TOTAL CANNABINOIDS |
|--------------|-----------|--------------------|
| 51.40 MG     | ND        | 51.40 MG           |

This is a Badger Labs Certificate of Analysis and may not be reproduced without written approval from Badger Labs. Badger Labs maintains strict confidentiality of all client data. Any information regarding an analysis is shared only with the the individuals designated on the Laboratory Chain of Custody (COC) as contacts unless authorization is received. Limits of Quantification (LOQ) are available upon request. This report complies to the requirements of the ISO/IEC 17025:2017 standard. Review the results, expanded uncertainty and specifications to ensure they meet your requirements. Uncertainty values are available upon request.