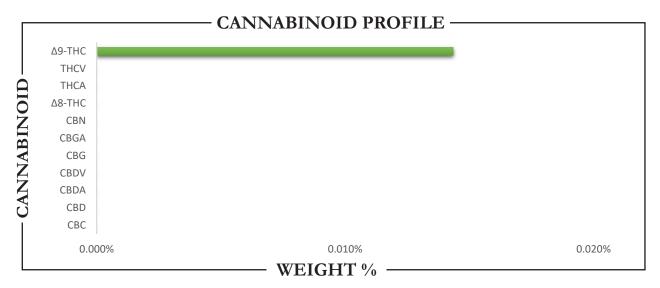

| ΤΟΤΑL Δ9-ΤΗΟ | TOTAL CBD | TOTAL CANNABINOIDS |
|--------------|-----------|--------------------|
| 51.40 MG     | ND        | 51.40 MG           |

This is a Badger Labs Certificate of Analysis and may not be reproduced without written approval from Badger Labs. Badger Labs maintains strict confidentiality of all client data. Any information regarding an analysis is shared only with the the individuals designated on the Laboratory Chain of Custody (COC) as contacts unless authorization is received. Limits of Quantification (LOQ) are available upon request. This report complies to the requirements of the ISO/IEC 17025:2017 standard. Review the results, expanded uncertainty and specifications to ensure they meet your requirements. Uncertainty values are available upon request.