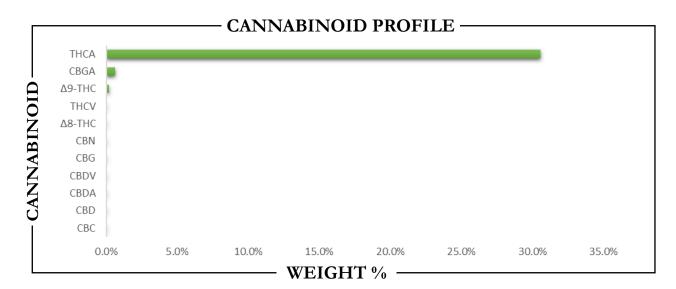

## **CERTIFICATE OF ANALYSIS**

**REPORT PREPARED FOR:** 

PROJECT# LAB ID REPORT DATE

**SAMPLE NAME:** DATE RECEIVED:

CBC CBD **CBDA CBDV CBG CBGA CBN**  $\Delta 8$ -THC  $\Delta$ 9-THC THCA THCV Total CBD Total CBG Total THC Analysis Method: TP-POT-05 By HPLC-VWD Total THIC =  $(0.877 \times \text{THCA}) + \Delta 9\text{-THC}$ Total CBD =  $(0.877 \times \text{CBDA}) + \text{CBD}$ Total CBG =  $(0.877 \times \text{CBGA}) + \text{CBG}$ ND = Not Detected Prepared By Prepared Date: